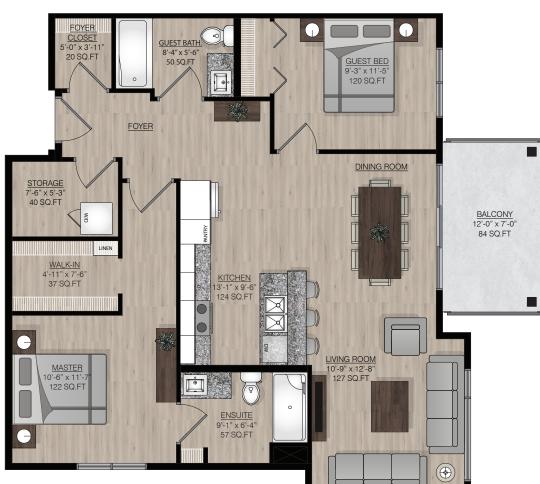

SUITE FEATURES:

- CONTEMPORARY WHITE SHAKER STYLE CABINETS WITH SOFT CLOSE DOORS & DRAWERS
- THICK GRANITE COUNTERTOPS WITH DELUXE DOUBLE COMPARTMENT SQUARE SINK & MODERN CERAMIC TILE BACK SPLASH
- SUPERB EUROPEAN STYLE RIOBEL PLUMBING FIXTURES
- STAINLESS STEEL FULL SIZE FRIDGE, SMOOTH TOP CONVECTION STOVE, DISHWASHER, & OVER-THE-RANGE MICROWAVE
- ENTERTAINERS DINNING ROOM WITH SEATING FOR 8 PEOPLE
- LUXURY WIDE PLANK FLOORING THROUGHOUT
- 9' HIGH SMOOTH PAINTED DRYWALL CEILINGS WITH NO BULKHEADS
- LARGE WALK-IN CLOSET WITH LINEN SHELVING
- GUEST BATHROOM WITH WALL TO WALL MIRROR, GRANITE VANITY TOP & 5' SOAKER TUB WITH CURVED SHOWER ROD
- ENSUITE BATHROOM WITH LINEN SHELVING AND 5' WALKIN-IN SHOWER WITH BUILT IN SEAT, AND GLASS SLIDING DOORS
- COMFORT HEIGHT TOILETS WITH ELONGATED SEATS
- IN-SUITE STORAGE WITH FULL SIZE STACKING WASHER & DRYER
- WALK-IN FOYER CLOSET
- HUGE WRAP-AROUND PANARAMIC LIVING ROOM WINDOWS
- OVERSIZED 9' WIDE PATIO DOOR
- LARGE 12'X7' CONCRETE BALCONY WITH FACE MOUNTED GLASS RAILINGS
- FORCED AIR HEATING & COOLING WITH
  INDIVIDUAL SUITE CONTROLS
- CONTEMPORARY WINDOW COVERINGS

SHERWDDD DEVELOPMENTS (2016) LTD.

429 & 439 BEAVERHILL BLVD.

Please note this floor plan is for marketing purposes and is to be used as a guide only. Floor plans are intended to give a general indication of the proposed layout only.