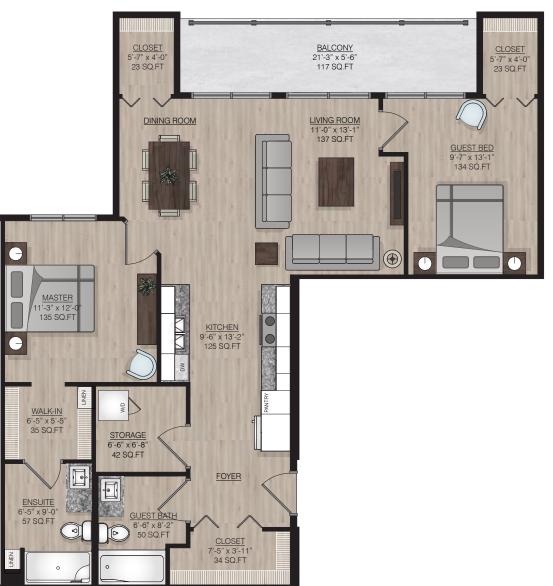

## D2

1,054 SQ.FT 2 BEDROOM 2 BATHROOM

## SUITE FEATURES:

- CONTEMPORARY WHITE SHAKER STYLE CABINETS WITH SOFT CLOSE DOORS & DRAWERS
- THICK GRANITE COUNTERTOPS WITH DELUXE DOUBLE COMPARTMENT SQUARE SINK & MODERN CERAMIC TILE BACK SPLASH
- SUPERB EUROPEAN STYLE RIOBEL PLUMBING FIXTURES
- STAINLESS STEEL FULL SIZE FRIDGE, SMOOTH TOP CONVECTION STOVE, DISHWASHER, & OVER-THE-RANGE MICROWAVE
- LUXURY WIDE PLANK FLOORING THROUGHOUT
- 9' HIGH SMOOTH PAINTED DRYWALL CEILINGS WITH NO BULKHEADS
- LARGE WALK-IN CLOSET WITH LINEN SHELVING
- GUEST BATHROOM WITH WALL TO WALL MIRROR, GRANITE VANITY TOP & 5' SOAKER TUB WITH CURVED SHOWER ROD
- ENSUITE BATHROOM WITH LINEN SHELVING AND 5' WALKIN-IN SHOWER WITH BUILT IN SEAT, AND GLASS SLIDING DOORS
- COMFORT HEIGHT TOILETS WITH ELONGATED SEATS
- IN-SUITE STORAGE WITH FULL SIZE STACKING WASHER & DRYER
- 6' WIDE PATIO DOOR WITH EXTRA LIVING ROOM WINDOW FOR EXCEPTIONAL NATURAL LIGHTING
- EXTRA LARGE CONCRETE BALCONY WITH GLASS RAILINGS
- FORCED AIR HEATING & COOLING WITH INDIVIDUAL SUITE CONTROLS
- CONTEMPORARY WINDOW COVERINGS