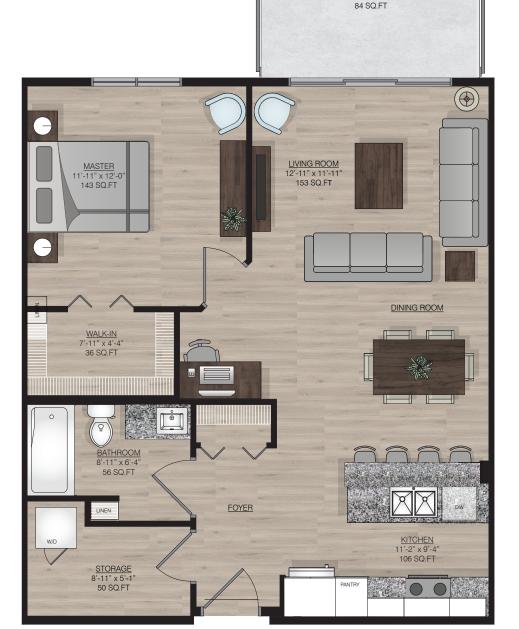

## C 2

780 SQ.FT 1 BEDROOM 1 BATHROOM

## SUITE FEATURES:

- CONTEMPORARY WHITE SHAKER STYLE CABINETS WITH SOFT CLOSE DOORS & DRAWERS
- THICK GRANITE COUNTERTOPS WITH DELUXE DOUBLE COMPARTMENT SQUARE SINK & MODERN CERAMIC TILE BACK SPLASH
- SUPERB EUROPEAN STYLE RIOBEL PLUMBING FIXTURES
- STAINLESS STEEL FULL SIZE FRIDGE, SMOOTH TOP CONVECTION STOVE, DISHWASHER, & OVER-THE-RANGE MICROWAVE
- LUXURY WIDE PLANK FLOORING THROUGHOUT
- 9' HIGH SMOOTH PAINTED DRYWALL CEILINGS WITH NO BULKHEADS
- LARGE WALK-IN WITH LINEN SHELVING
- BATHROOM WITH WALL TO WALL MIRROR, GRANITE VANITY TOP & 5' WALK-IN SHOWER WITH BUILT IN SEAT, AND GLASS SLIDING DOORS
- COMFORT HEIGHT TOILETS WITH ELONGATED SFATS
- IN-SUITE STORAGE WITH FULL SIZE STACKING WASHER & DRYER
- OVERSIZED 9' WIDE PATIO DOOR
- LARGE 12'X7' CONCRETE BALCONY WITH FACE MOUNTED GLASS RAILINGS
- FORCED AIR HEATING & COOLING WITH INDIVIDUAL SUITE CONTROLS
- CONTEMPORARY WINDOW COVERINGS

SHERWODD DEVELOPMENTS (2016) LTD.

**EXCELLENCE BY DESIGN** 

BALCONY 12'-0" x 7'-0"

Please note this floor plan is for marketing purposes and is to be used as a guide only. Floor plans are intended to give a general indication of the proposed layout only.