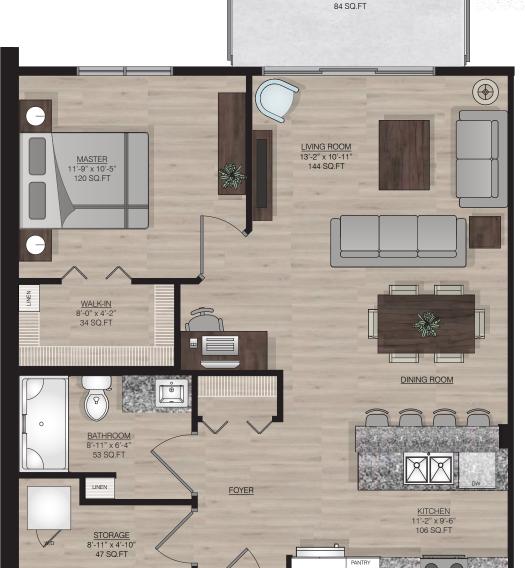

## SUITE C 1

726 SQ.FT 1 BEDROOM 1 BATHROOM

## SUITE FEATURES:

- CONTEMPORARY WHITE SHAKER STYLE CABINETS WITH SOFT CLOSE DOORS & DRAWERS
- THICK GRANITE COUNTERTOPS WITH DELUXE DOUBLE COMPARTMENT SQUARE SINK & MODERN CERAMIC TILE BACK SPLASH
- SUPERB EUROPEAN STYLE RIOBEL PLUMBING FIXTURES
- STAINLESS STEEL FULL SIZE FRIDGE, SMOOTH TOP CONVECTION STOVE, DISHWASHER, & OVER-THE-RANGE MICROWAVE
- LUXURY WIDE PLANK FLOORING THROUGHOUT
- 9' HIGH SMOOTH PAINTED DRYWALL CEILINGS WITH NO BULKHEADS
- LARGE WALK-IN WITH LINEN SHELVING
- BATHROOM WITH WALL TO WALL MIRROR, GRANITE VANITY TOP & 5' WALK-IN SHOWER WITH BUILT IN SEAT, AND GLASS SLIDING DOORS
- COMFORT HEIGHT TOILETS WITH ELONGATED SEATS
- IN-SUITE STORAGE WITH FULL SIZE STACKING WASHER & DRYER
- OVERSIZED 9' WIDE PATIO DOOR
- LARGE 12'X7' CONCRETE BALCONY WITH FACE MOUNTED GLASS RAILINGS
- FORCED AIR HEATING & COOLING WITH INDIVIDUAL SUITE CONTROLS
- CONTEMPORARY WINDOW COVERINGS

SHERWODD DEVELOPMENTS (2016) LTD.

**EXCELLENCE BY DESIGN** 

BALCONY 12'-0" x 7'-0'